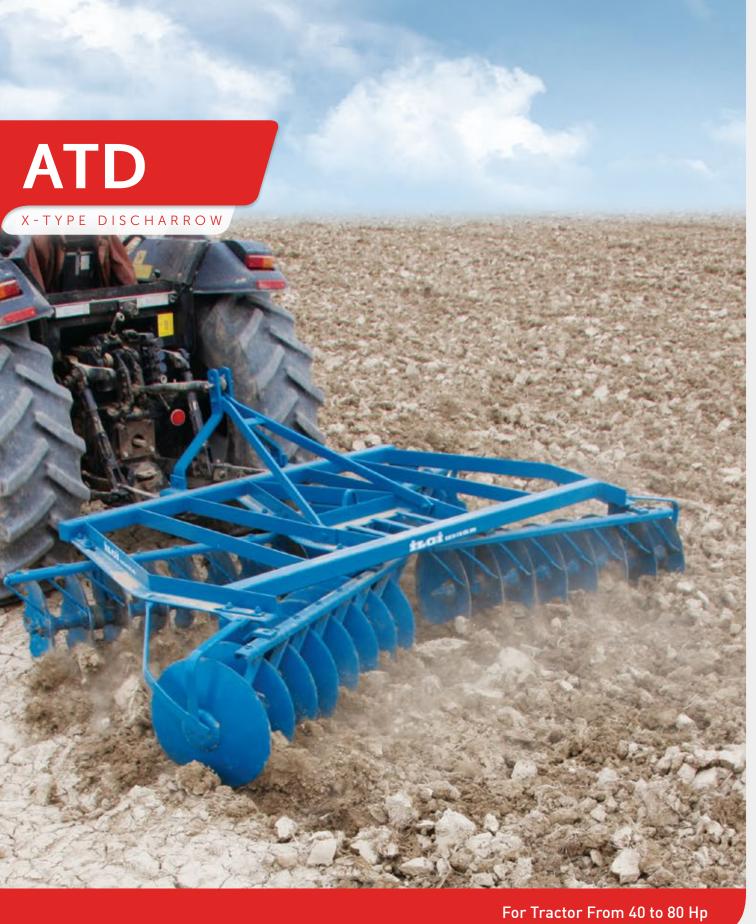

Suitable for tilling in between vineyards and orchards rows with manual side shifting. Four disc groups ensure an optimum soil leveling.

Mounted x-type discharrow is our practical and high maneuverability product that is prefered on narrow spaces. It can be used by small strong tractors, its adjustment and usage are easy. It is used for secondary soil processing, seed-bed preperation, garden agriculture, needless grass, mixing the fertilizer to soil. We have 460mm-510 mm diameter and 20-24-28-32 discs models. Increasing the effect of smashing had been aimed by choosing the disc distance as 175mm. Notched disc alternative can be chosen for hayfields and hard soil conditions. Disc direction angles can be adjusted from the points that the batteries is tied to frame. Working depth can be raised by adding extra weight on to weight section on to the