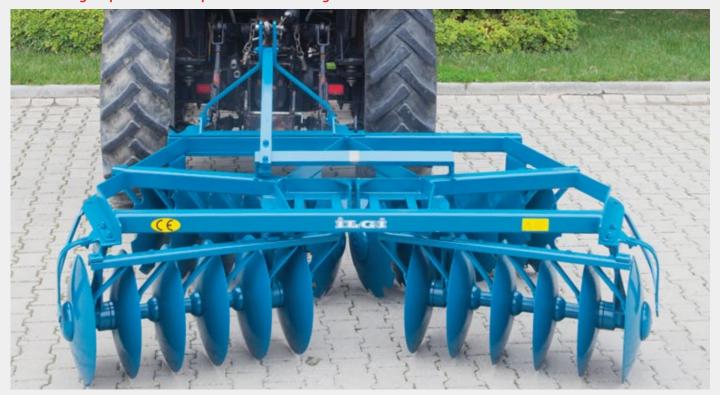

Suitable for tilling in between vineyards and orchards rows with manual side shifting. Four disc groups ensure an optimum soil leveling.

Mounted x-type discharrow is our practical and high maneuverability product that is prefered on narrow spaces. It can be used by small strong tractors, its adjustment and usage are easy. It is used for secondary soil processing, seed-bed preperation, garden agriculture, needless grass, mixing the fertilizer to soil. We have 460mm-510 mm diameter and 20-24-28-32 discs models. Increasing the effect of smashing had been aimed by choosing the disc distance as 175mm. Notched disc alternative can be chosen for hayfields and hard soil conditions. Disc direction angles can be adjusted from the points that the batteries is tied to frame. Working depth can be raised by adding extra weight on to weight section on to the